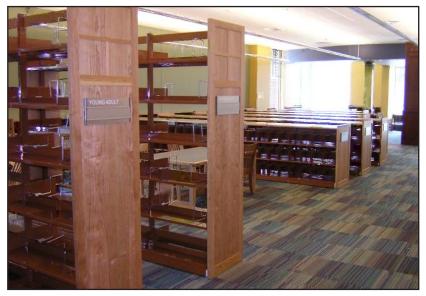

## HLF LIBRARY FURNITURE

Taylor

The Taylor Collection was produced for the Taylor Public Library in Taylor, Texas. Strong architectural influences along with constant dealer involvement, brought this project to fruition. A growing community in central Texas is the beneficiary of a custom designed library. We are proud to have played a part in this process.

Thoughtful design, attention to detail, first class materials and workmanship make HLF your first choice in contract library furnishings.

Form, Function & Affordability