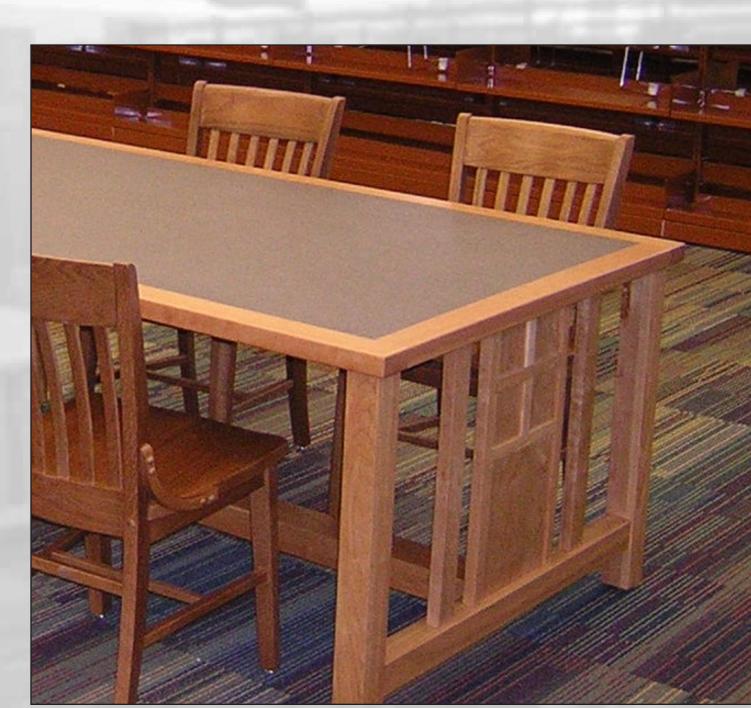

## HLF LIBRARY FURNITURE

Taylor

The Taylor Collection was produced for the Taylor Public Library in Taylor, Texas. Strong architectural influences along with constant dealer involvement, brought this project to fruition. A growing community in central Texas is the beneficiary of a custom designed library. We are proud to have played a part in this process.

Thoughtful design, attention to detail, first class materials and workmanship make HLF your first choice in contract library furnishings.

Form, Function & Affordability