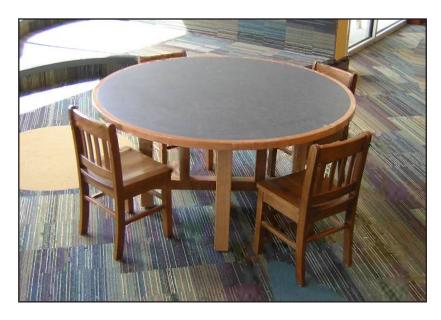

## HLF LIBRARY FURNITURE

Taylor

The Taylor Collection was produced for the Taylor Public Library in Taylor, Texas. Strong architectural influences along with constant dealer involvement, brought this project to fruition. A growing community in central Texas is the beneficiary of a custom designed library. We are proud to have played a part in this process.

Thoughtful design, attention to detail, first class materials and workmanship make HLF your first choice in contract library furnishings.

Form, Function & Affordability