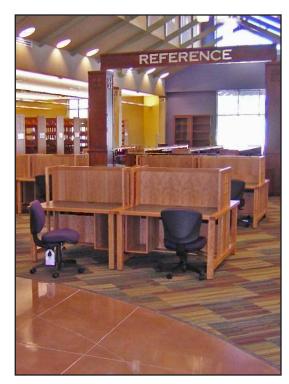

## HLF LIBRARY FURNITURE

Taylor

The Taylor Collection was produced for the Taylor Public Library in Taylor, Texas. Strong architectural influences along with constant dealer involvement, brought this project to fruition. A growing community in central Texas is the beneficiary of a custom designed library. We are proud to have played a part in this process.