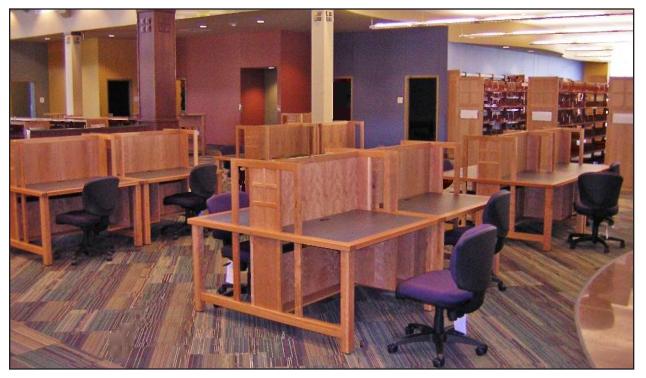

## HLF LIBRARY FURNITURE

Taylor

The Taylor Collection was produced for the Taylor Public Library in Taylor, Texas. Strong architectural influences along with constant dealer involvement, brought this project to fruition. A growing community in central Texas is the beneficiary of a custom designed library. We are proud to have played a part in this process.