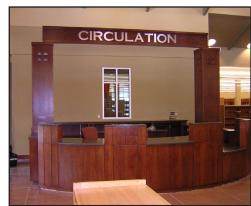

## HLF LIBRARY FURNITURE

Taylor

The Taylor Collection was produced for the Taylor Public Library in Taylor, Texas. Strong architectural influences along with constant dealer involvement, brought this project to fruition. A growing community in central Texas is the beneficiary of a custom designed library. We are proud to have played a part in this process.