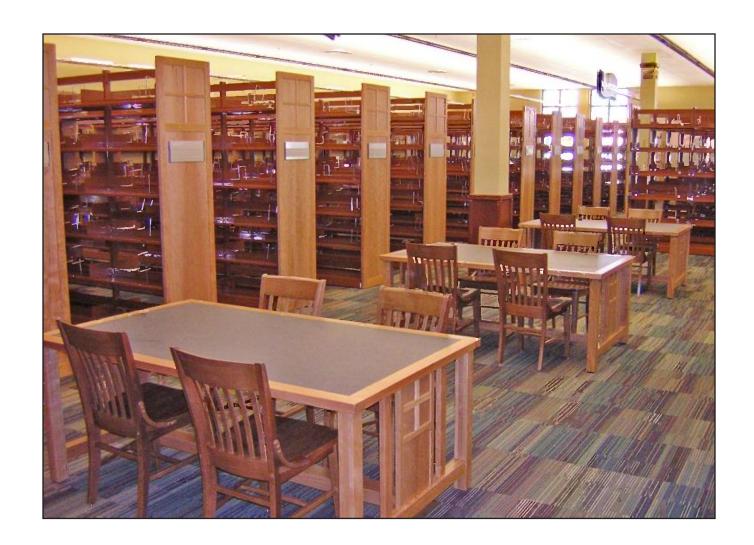

## HLF LIBRARY FURNITURE

Taylor

The Taylor Collection was produced for the Taylor Public Library in Taylor, Texas. Strong architectural influences along with constant dealer involvement, brought this project to fruition. A growing community in central Texas is the beneficiary of a custom designed library. We are proud to have played a part in this process.